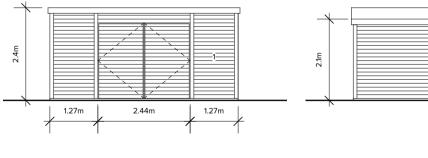

| uth Elevation |  |  |  |
|---------------|--|--|--|
|               |  |  |  |
|               |  |  |  |

| 2.1m |  | 1 |  |
|------|--|---|--|
|      |  |   |  |

| 11 |  |
|----|--|
|    |  |
|    |  |
|    |  |

East Elevation (Front)

West Elevation (Rear)

North Elevation

Notes THIS DRAWING IS FOR REFERENCE ONLY AND PROVIDES APPROXIMATE DIMENSIONAL INFORMATION SUPPLIED BY THE CLIENT. DO NOT DIMENSHON FROM THIS DRAWING. ALL DIMENSION MUST BE CROSS CHECKED WITH DIMENSIONS ON-SITE.

0

Project

Brick Barns

Client

John Bateman & Bridget Bateman-Seager

1 Black stained timber cladding

Boundary Line

Project number 110 Drawing name