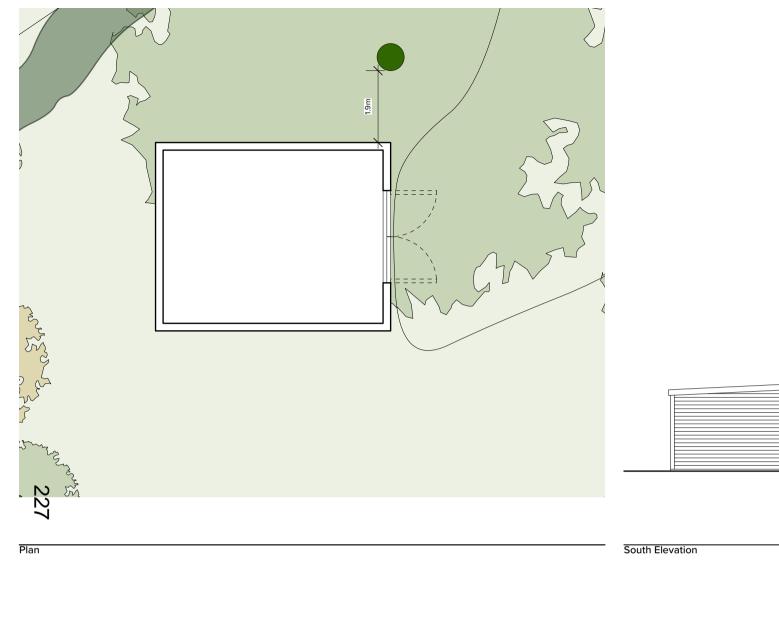

0

Project

Brick Barns

Client

John Bateman & Bridget Bateman-Seager

1 Black stained timber cladding

Boundary Line

Project number 110 Drawing name

## Outbuilding 4 Plan and elevations

Date Scale / Format Drawn / Checked CAD Referance

04/01/2022 1:100 / A3 PW 220104\_110\_Brick Barn (PL).vwx Drawing number

X33

Issue

PL For Planning

Peter Williams Studio Ltd.